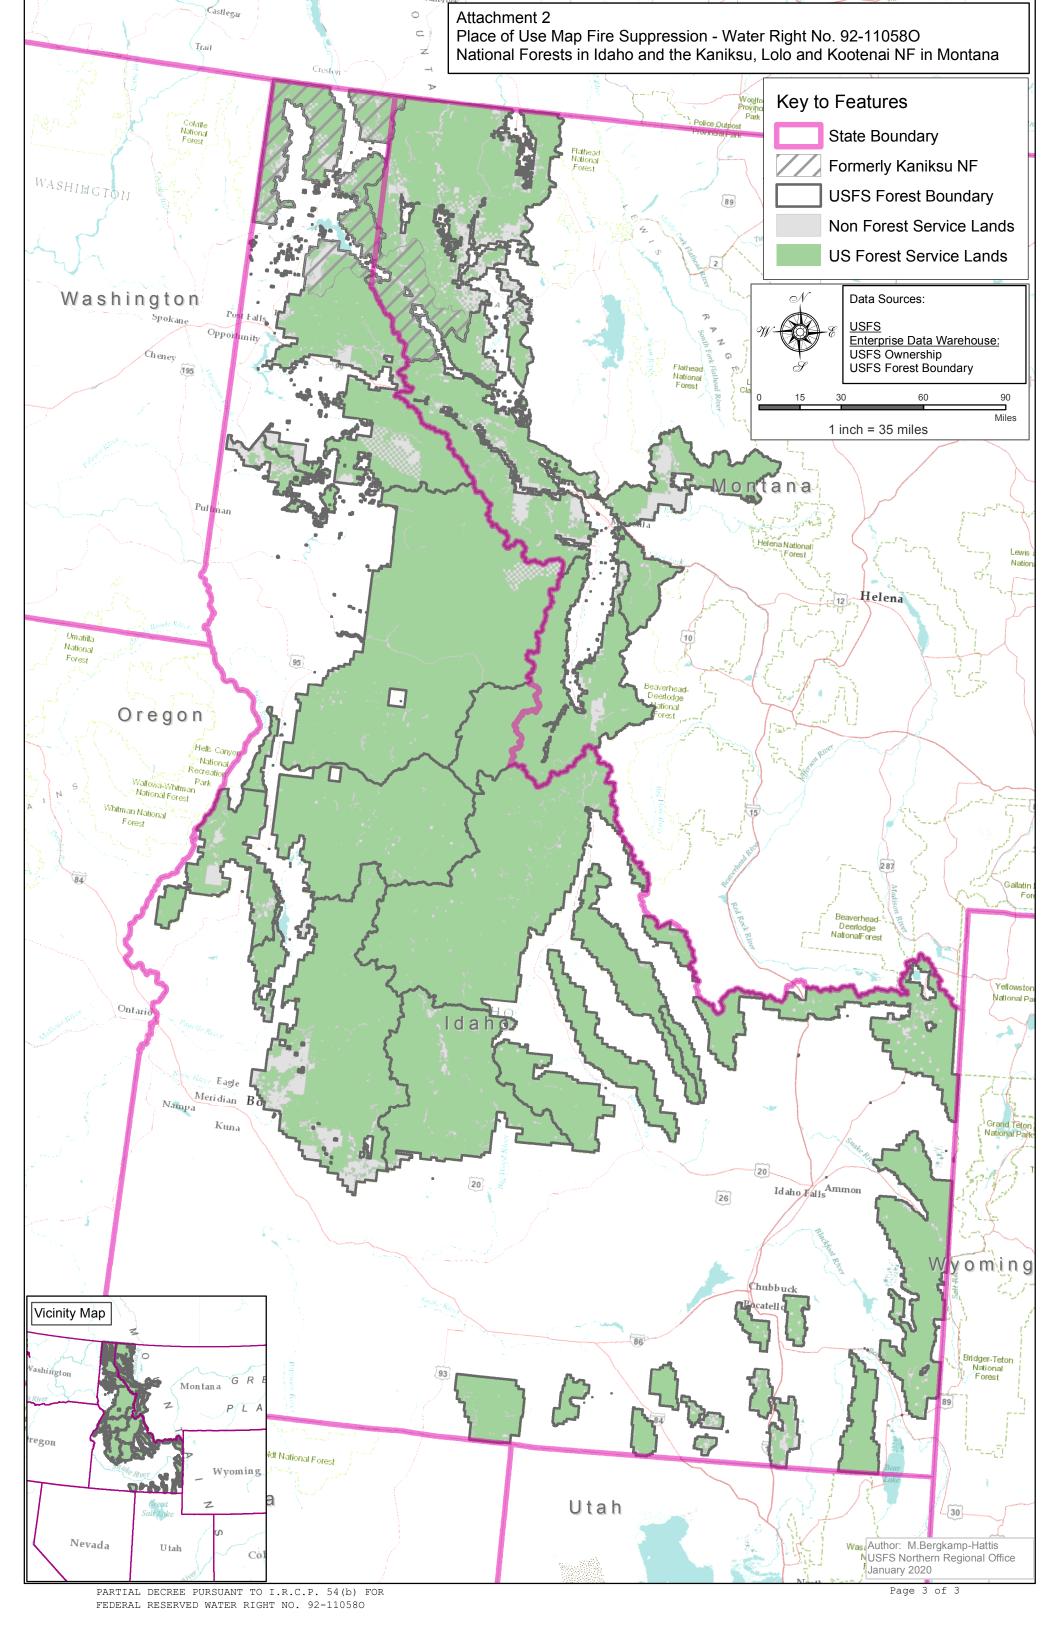

Administrative-Fire Suppression 01/01 - 12/31

PLACE OF USE: National Forests in Idaho and the Kaniksu, Lolo and Kootenai National Forests in

Montana.

See Attachment 2.

OTHER PROVISIONS NECESSARY FOR DEFINITON OR ADMINISTRATION OF THIS WATER RIGHT: